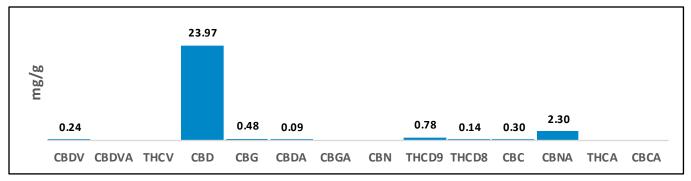

## **Cannabinoid Potency and Profile**

| Cannabinoid | Result (%) | Result (mg/g) | mg / gummy |
|-------------|------------|---------------|------------|
| CBDV        | 0.02%      | 0.24          | 1.20       |
| CBDVA       | N/D        | N/D           | N/D        |
| THCV        | N/D        | N/D           | N/D        |
| CBD         | 2.40%      | 23.97         | 119.85     |
| CBG         | 0.05%      | 0.48          | 2.40       |
| CBDA        | 0.01%      | 0.09          | 0.45       |
| CBGA        | N/D        | N/D           | N/D        |
| CBN         | N/D        | N/D           | N/D        |
| THCD9       | 0.08%      | 0.78          | 3.90       |
| THCD8       | 0.01%      | 0.14          | 0.70       |
| CBC         | 0.03%      | 0.30          | 1.50       |
| CBNA        | 0.23%      | 2.30          | 11.50      |
| THCA        | N/D        | N/D           | N/D        |
| CBCA        | N/D        | N/D           | N/D        |
| Totals      | 2.83%      | 28.30         | 141.50     |